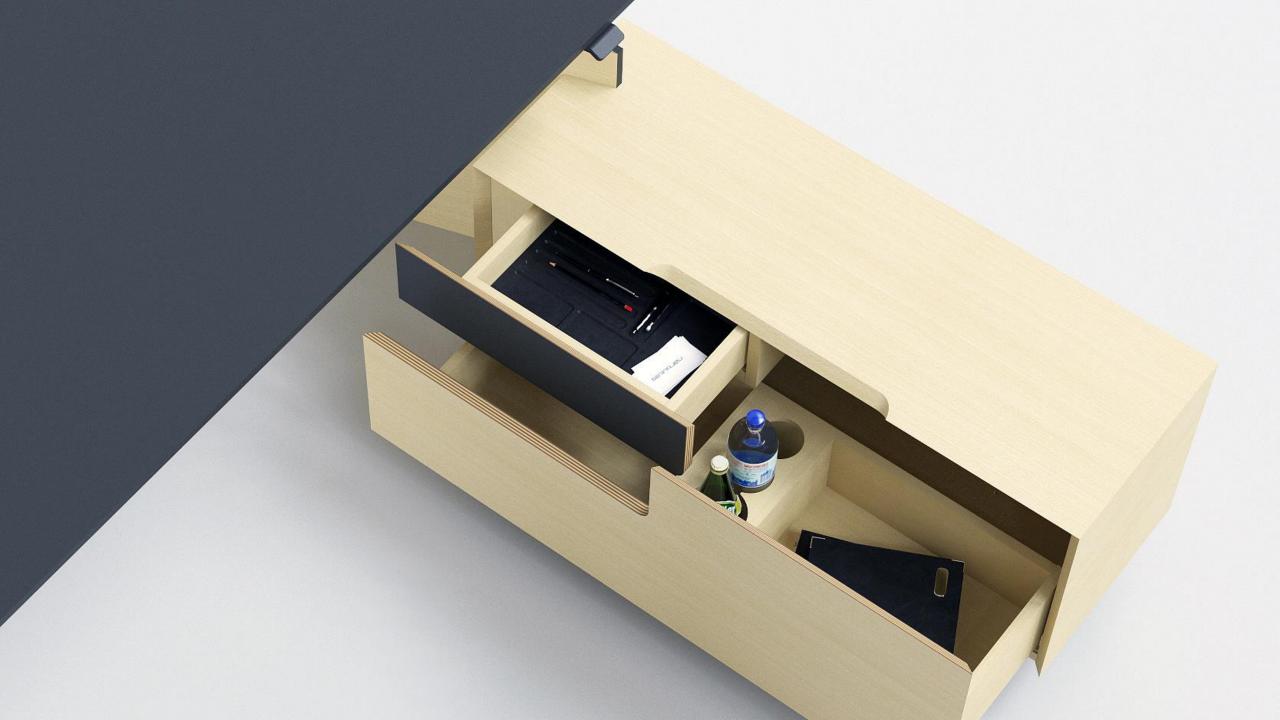

Left fixed pedestal 1000x350, H=580

Pedestal 1600x350, H=580 Right fixed pedestal 1000x350, H=580