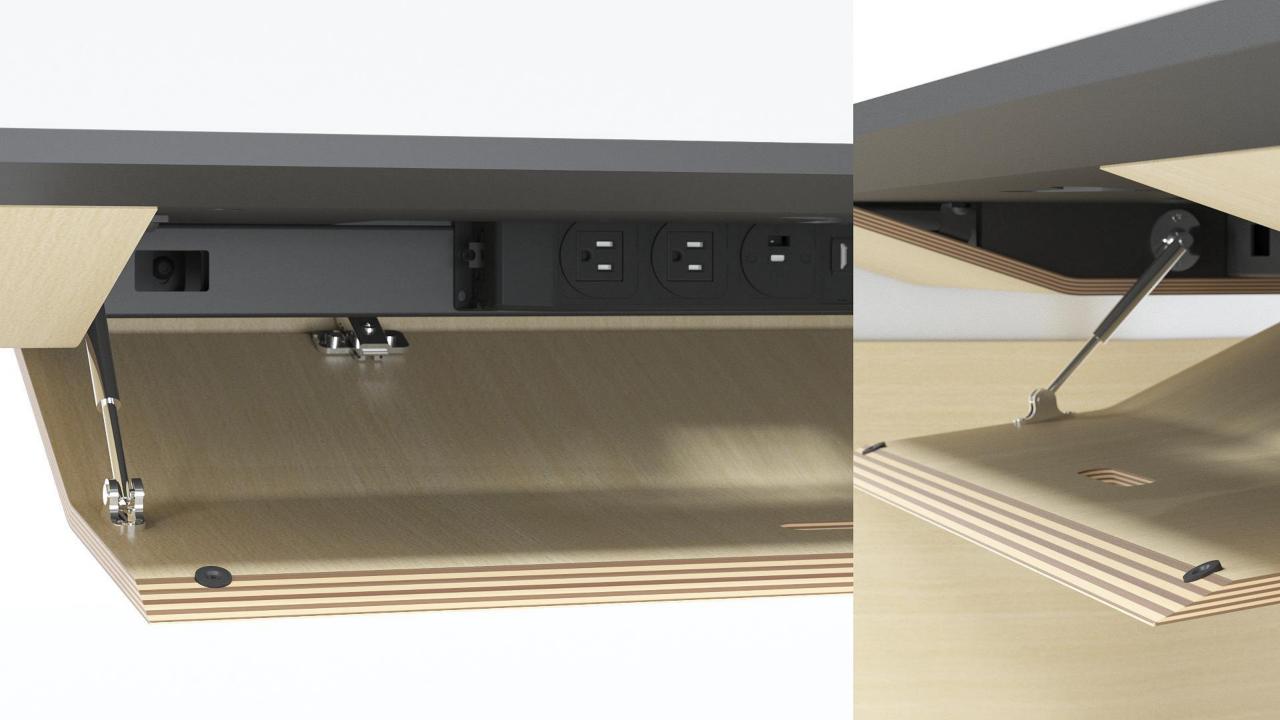

### Office Furniture Requirements Specialists since 1991

Tel: 01908 615555

Your best MOVE!



99

Move! is a slogan of today's people that represents the victory of modern mobility against stagnation, indolence and negativity. A true modern leader is driven and open to innovation, a cosmopolitan dictating healthy lifestyle and a teacher building the environment with honor.

Gediminas JUŠKA

Designer

#### STAY ON THE MOVE!



# HEALTH MEANS STATUS



## MINIMALISM IS NEW LUXURY



### ONLY THE BEST OF THE BEST



## EVERY DETAIL MATTERS









### RANGE



Sit-stand table 1800/2000x850

Fixed height table 1800/2000x850



Wardrobe with hook 400x450, H=1600, L/R

Cabinet with 4 fixed shelves 400x450, H=1600, L/R

Wardrobe with pull out rail 600x450, H=1600, L/R





Left fixed pedestal 1000x350, H=580

Pedestal 1600x350, H=580 Right fixed pedestal 1000x350, H=580

#### Your best MOVE!

#### Office Furniture Requirements Ltd

Unit 1 Newport Road, Moulsoe, Milton Keynes, MK16 0HS Tel: 01908-615555

<u>www.officerequirements.co.uk</u> e: <u>sales@officerequirements.co.uk</u>