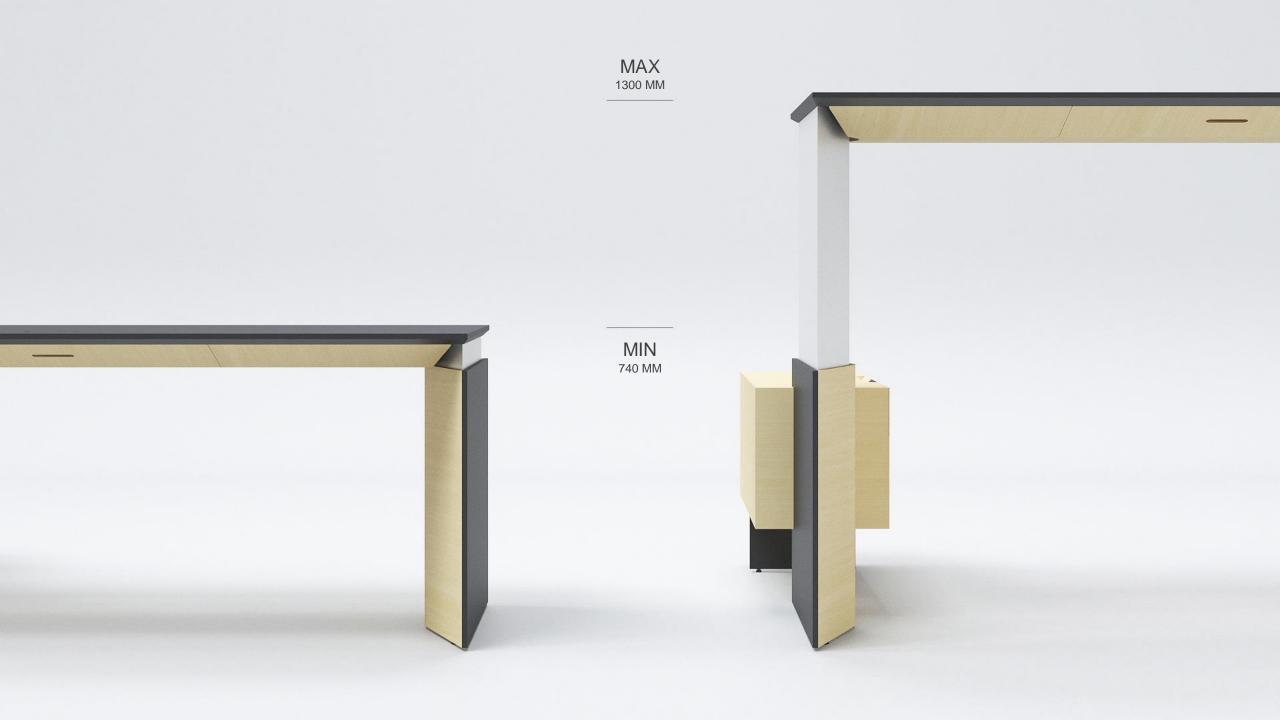

### RANGE

Sit-stand table 1800/2000x850

Fixed height table 1800/2000x850

Wardrobe with hook 400x450, H=1600, L/R

Cabinet with 4 fixed shelves 400x450, H=1600, L/R

Wardrobe with pull out rail 600x450, H=1600, L/R