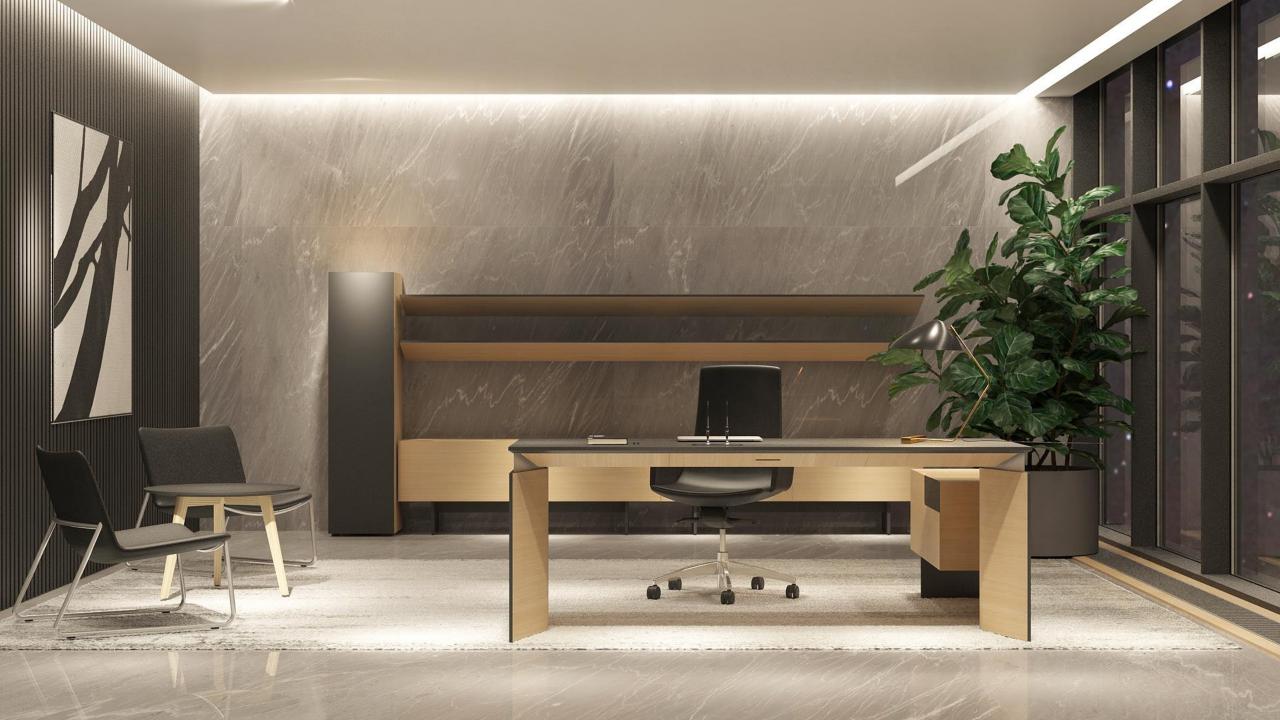

### RANGE

Sit-stand table 1800/2000x850

Fixed height table 1800/2000x850

Wardrobe with hook 400x450, H=1600, L/R

Cabinet with 4 fixed shelves 400x450, H=1600, L/R

Wardrobe with pull out rail 600x450, H=1600, L/R

Left fixed pedestal 1000x350, H=580

Pedestal 1600x350, H=580 Right fixed pedestal 1000x350, H=580