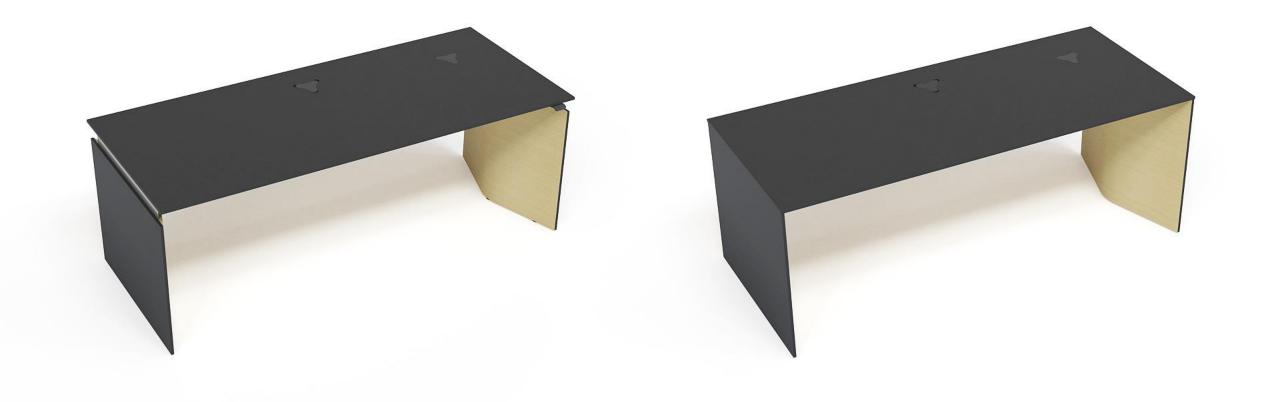

### RANGE

Sit-stand table 1800/2000x850

Fixed height table 1800/2000x850

Wardrobe with hook 400x450, H=1600, L/R

Cabinet with 4 fixed shelves 400x450, H=1600, L/R

Wardrobe with pull out rail 600x450, H=1600, L/R