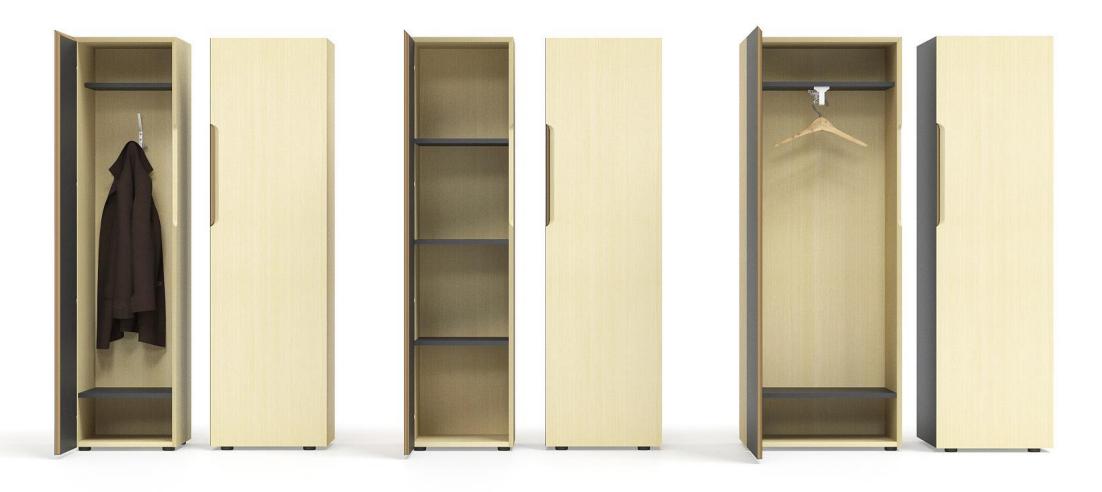

### RANGE

Sit-stand table 1800/2000x850

Fixed height table 1800/2000x850

Wardrobe with hook 400x450, H=1600, L/R

Cabinet with 4 fixed shelves 400x450, H=1600, L/R

Wardrobe with pull out rail 600x450, H=1600, L/R