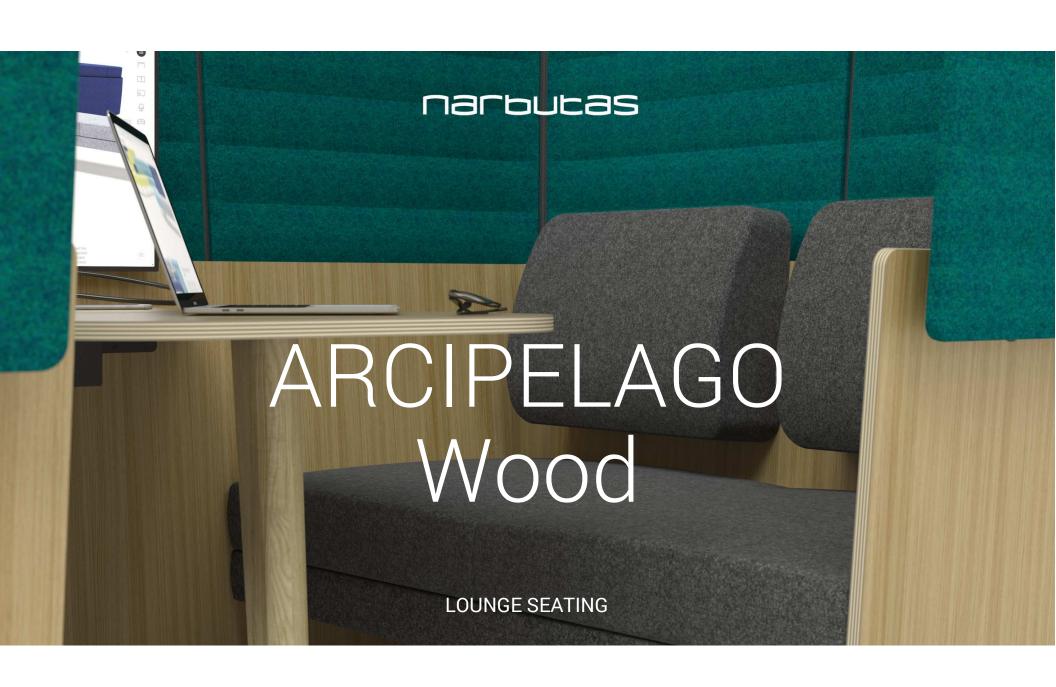

**Baldanzi & Novelli Designers** 

ARCIPELAGO Wood

This office lounge seating will allows you to create "a room within a room" in open-plan offices. It will act as a shield from a surrounding noisy environment.

# Functionality

The seating unit can accommodate a monitor screen for convenient presentation of information during business meetings. The table is equipped with a power socket with integrated USB type A and C connectors for any work devices to make sure you never run out of energy.