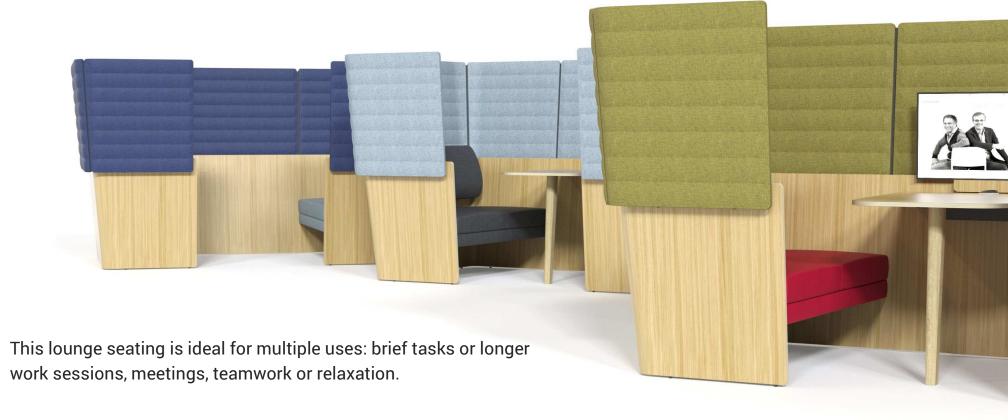

**Baldanzi & Novelli Designers** 

ARCIPELAGO Wood

This office lounge seating will allows you to create "a room within a room" in open-plan offices. It will act as a shield from a surrounding noisy environment.

## Comfort

High panels serve as barriers shielding employees from background noise while comfortable seating creates a laid-back and private environment.