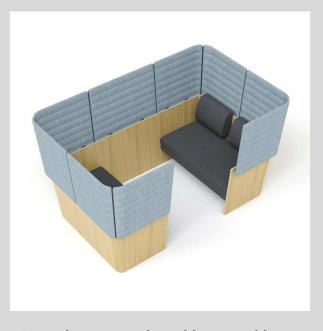

## RANGE

4-seat lounge seating with a table, a power socket cut-out and a monitor holder

4-seat lounge seating with a table

4-seat lounge seating without a table

**Note.** A power socket must be ordered separately.