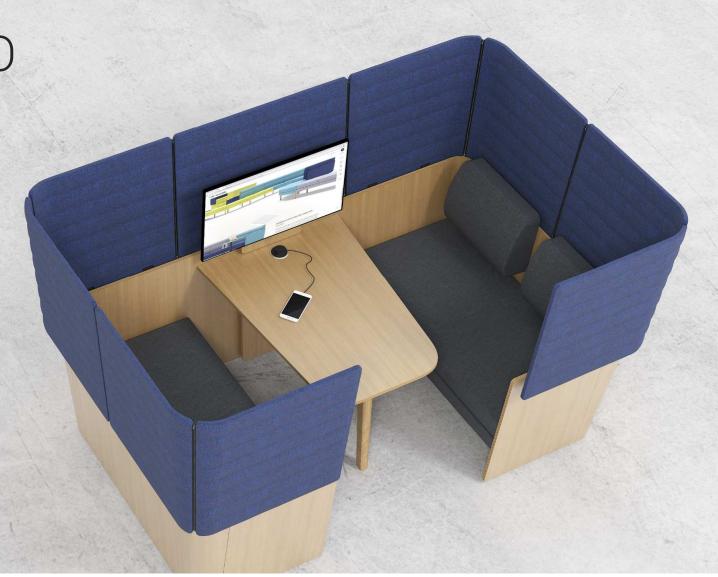

# Functionality

The seating unit can accommodate a monitor screen for convenient presentation of information during business meetings. The table is equipped with a power socket with integrated USB type A and C connectors for any work devices to make sure you never run out of energy.

## RANGE

4-seat lounge seating with a table, a power socket cut-out and a monitor holder

4-seat lounge seating with a table

4-seat lounge seating without a table

**Note.** A power socket must be ordered separately.