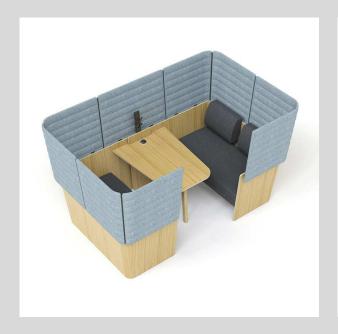

**Baldanzi & Novelli Designers** 

ARCIPELAGO Wood

This office lounge seating will allows you to create "a room within a room" in open-plan offices. It will act as a shield from a surrounding noisy environment.

# Functionality

The seating unit can accommodate a monitor screen for convenient presentation of information during business meetings. The table is equipped with a power socket with integrated USB type A and C connectors for any work devices to make sure you never run out of energy.

## RANGE

4-seat lounge seating with a table, a power socket cut-out and a monitor holder

4-seat lounge seating with a table

4-seat lounge seating without a table

**Note.** A power socket must be ordered separately.