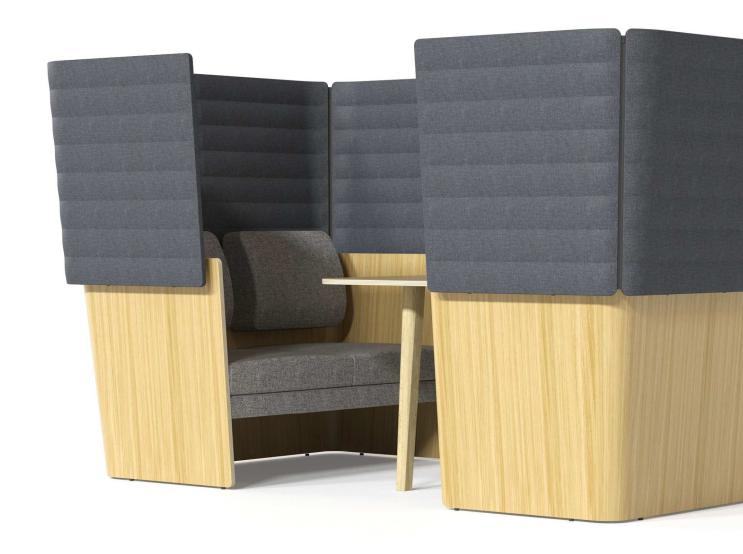

## Comfort

High panels serve as barriers shielding employees from background noise while comfortable seating creates a laid-back and private environment.