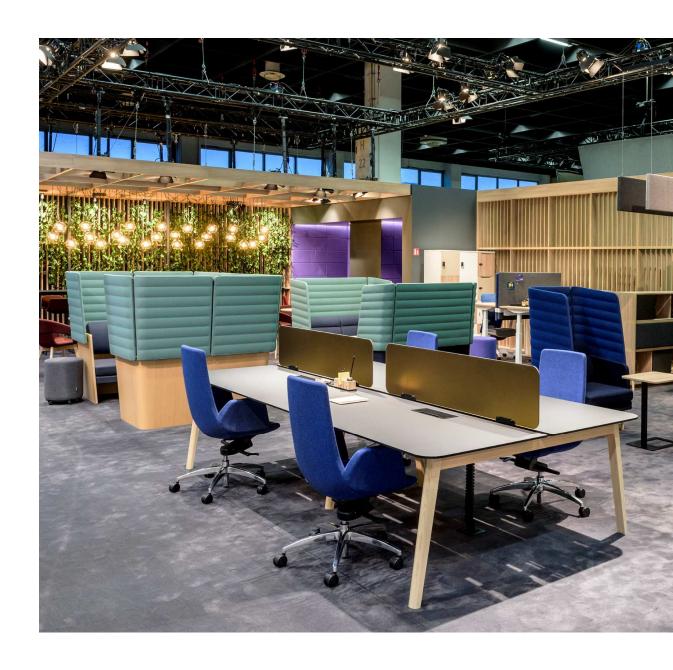

convenient presentation of information during business meetings. The table is equipped with a power socket with integrated USB type A and C connectors for any work devices to make sure you never run out of energy.



Variety of combinations

The use of natural elements and specific colours has a positive effect on productivity and mood of employees.

ARCIPELAGO Wood is a harmonious combination of oak veneered plywood and upholstered elements. Our wide colour palette allows you to choose colours that best fit your office style.



## RANGE



4-seat lounge seating with a table, a power socket cut-out and a monitor holder



4-seat lounge seating with a table



4-seat lounge seating without a table

**Note.** A power socket must be ordered separately.



Successful debut at ORGATEC 2018!



# Narbutas