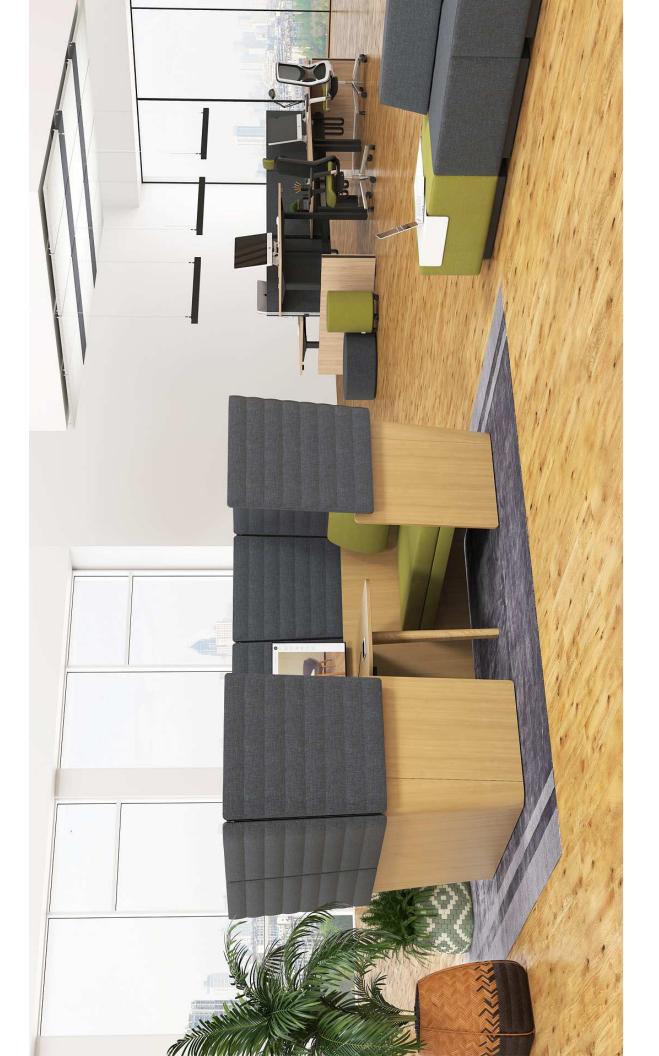

"Here it is, our fortress in the archipelago. A space where you can rediscover a calm, reserved place where you can find concentration and privacy, a workplace protected from the surrounding space, where you can have meetings and work far away from the noise around you."

**Baldanzi & Novelli Designers** 

ARCIPELAGO Wood

This office lounge seating will allows you to create "a room within a room" in open-plan offices. It will act as a shield from a surrounding noisy environment.

## Comfort

High panels serve as barriers shielding employees from background noise while comfortable seating creates a laid-back and private environment.