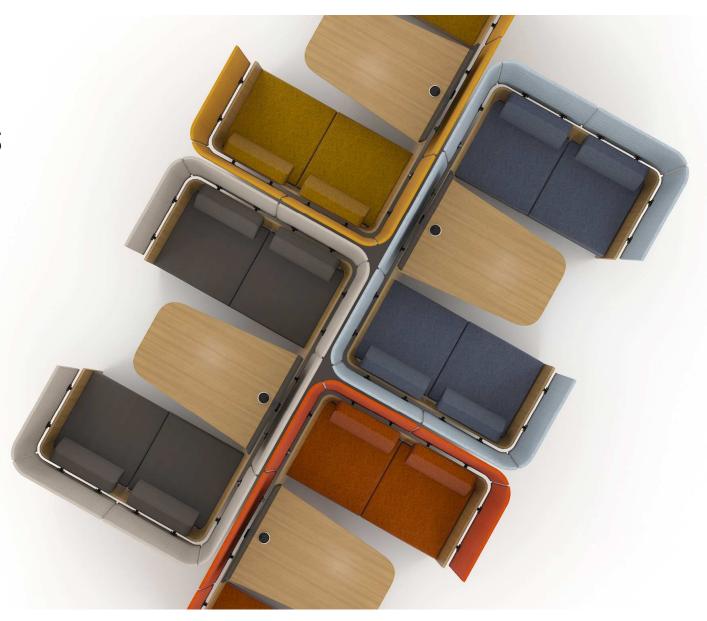

Variety of combinations

The use of natural elements and specific colours has a positive effect on productivity and mood of employees.

ARCIPELAGO Wood is a harmonious combination of oak veneered plywood and upholstered elements. Our wide colour palette allows you to choose colours that best fit your office style.

## RANGE

4-seat lounge seating with a table, a power socket cut-out and a monitor holder

4-seat lounge seating with a table

4-seat lounge seating without a table

**Note.** A power socket must be ordered separately.