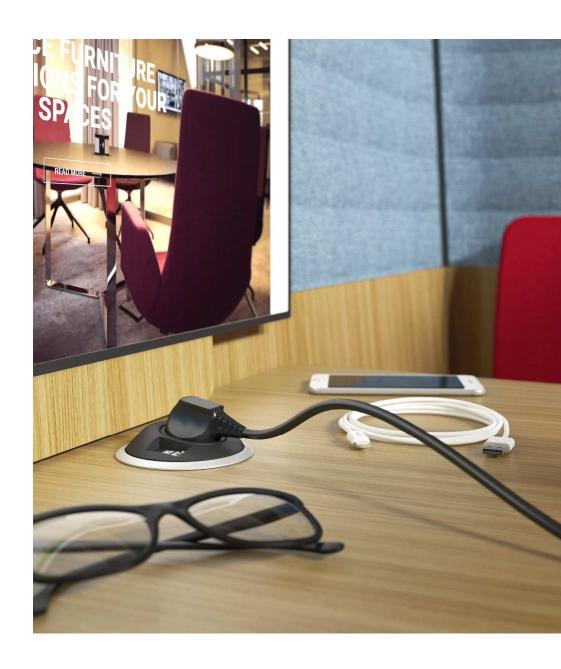

# Functionality

The seating unit can accommodate a monitor screen for convenient presentation of information during business meetings. The table is equipped with a power socket with integrated USB type A and C connectors for any work devices to make sure you never run out of energy.