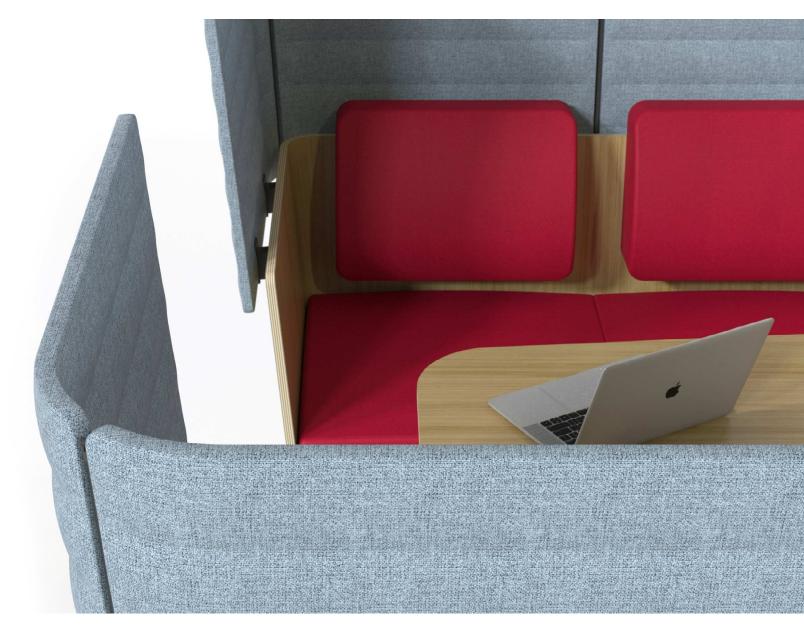

Variety of combinations

The use of natural elements and specific colours has a positive effect on productivity and mood of employees.

ARCIPELAGO Wood is a harmonious combination of oak veneered plywood and upholstered elements. Our wide colour palette allows you to choose colours that best fit your office style.