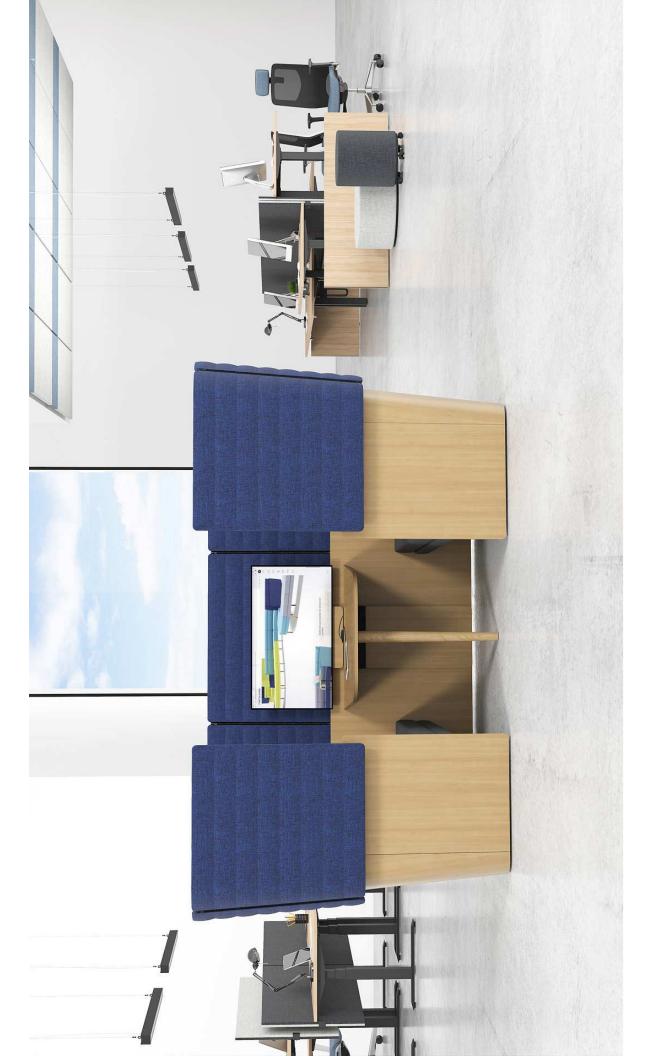

## Comfort

High panels serve as barriers shielding employees from background noise while comfortable seating creates a laid-back and private environment.

Variety of combinations

The use of natural elements and specific colours has a positive effect on productivity and mood of employees.

ARCIPELAGO Wood is a harmonious combination of oak veneered plywood and upholstered elements. Our wide colour palette allows you to choose colours that best fit your office style.

## RANGE

4-seat lounge seating with a table, a power socket cut-out and a monitor holder

4-seat lounge seating with a table

4-seat lounge seating without a table

**Note.** A power socket must be ordered separately.