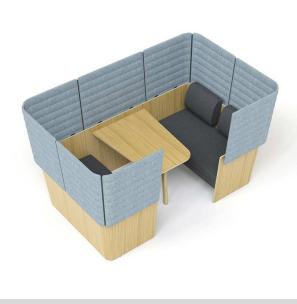

**Baldanzi & Novelli Designers** 

ARCIPELAGO Wood

This office lounge seating will allows you to create "a room within a room" in open-plan offices. It will act as a shield from a surrounding noisy environment.

# Functionality

The seating unit can accommodate a monitor screen for convenient presentation of information during business meetings. The table is equipped with a power socket with integrated USB type A and C connectors for any work devices to make sure you never run out of energy.

## RANGE

4-seat lounge seating with a table, a power socket cut-out and a monitor holder

4-seat lounge seating with a table

4-seat lounge seating without a table

**Note.** A power socket must be ordered separately.